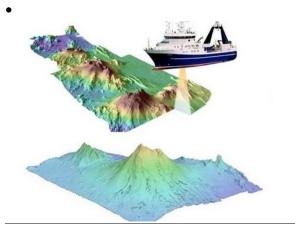

## How do Horsts and Grabens differ?

Underwater mountains are called **<u>seamounts</u>** until they reach the water's surface and become **<u>islands</u>**. •Ships use \_\_\_\_\_\_\_ to make 3-D images of underwater features like mountains.