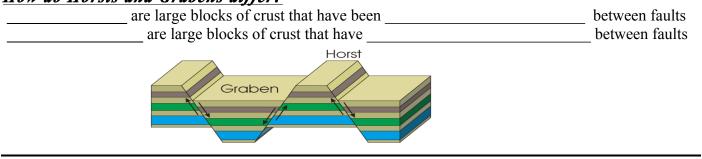

## How do Horsts and Grabens differ?

Underwater mountains are called **<u>seamounts</u>** until they reach the water's surface and become **<u>islands</u>**. •Ships use \_\_\_\_\_\_\_ to make 3-D images of underwater features like mountains.