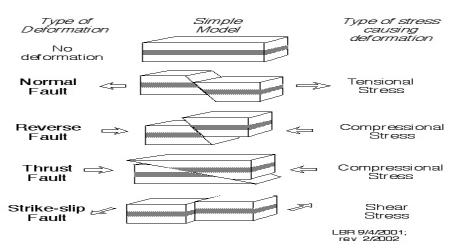

## <u>Faults are classified by how the rock moves on either side of the fault plane:</u>

 $\rightarrow$  A \_\_\_\_\_\_\_ is formed when occurs when the hanging wall moves up (<u>Convergent Boundaries</u> push rocks up and over)

 $\rightarrow$  A \_\_\_\_\_\_\_ occurs when the hanging wall moves down (<u>Divergent Boundaries</u> release tension and rocks slide down)

 $\rightarrow$  A **<u>thrust fault</u>** is a reverse fault in which the fault plane dips 45 degrees or less from the horizontal.

 $\rightarrow$  A \_\_\_\_\_\_ Fault the type of fault occurs when rock on opposite sides of a fault plane move <u>horizontally</u> past each other? (Like in an Earthquake!)

## Simple faults and why they form